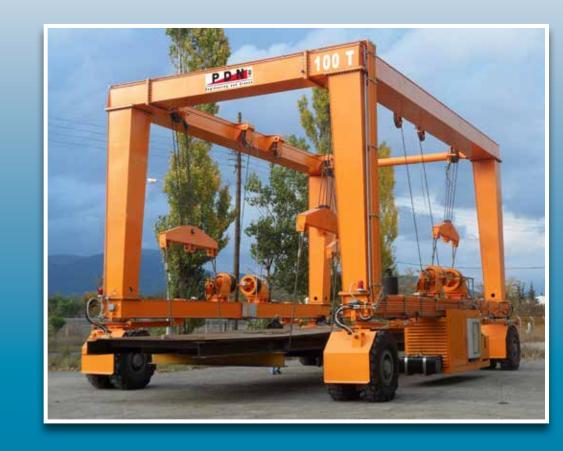

Capacity: 900 t each

PRE-CAST ELEMENT FABBRICATION YARD (HUNGARY)

Client: frz notsconst

Supplied equipment: Movilift 5C

Capacity: 150 t