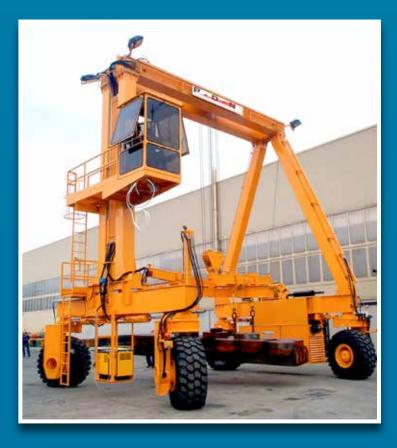

#### **PUNE (INDIA)**

Client: Enercon India Pvt. Ltd.

Supplied equipment: Movilift SC

Capacity: 40 t

Diesel hydraulic type