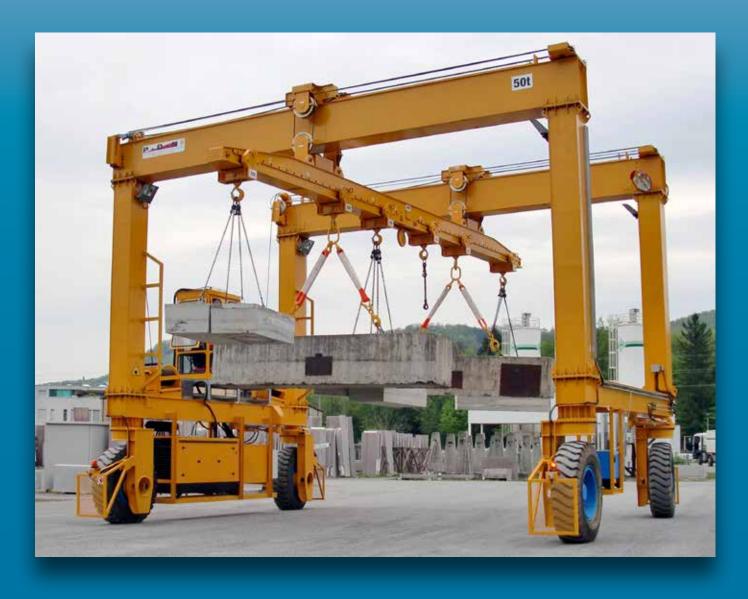

Supplied equipment: Self-launching gantry

> Capacity: 1400 t span 50 m

ELEMENT AG (SWITZERLAND)

Client: ELEMENT AG

Supplied equipment:
Movilift SC

Capacity: 50 t