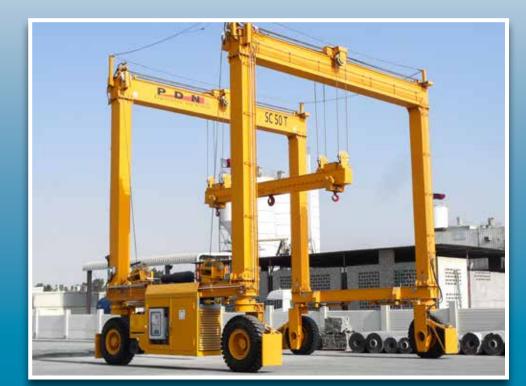

## Equipment for concrete prefabrication and industrial handling - MOVILIFT SC

DOHA PRECAST FACTORY (Doha, Qatar)

Client: Doi: Precast Factory

Supplied equipment:

Movilift 5C

Capacity:

#### **PUNE (INDIA)**

Client: Enercon India Pvt. Ltd.

Supplied equipment: Movilift SC

Capacity: 40 t

Diesel hydraulic type