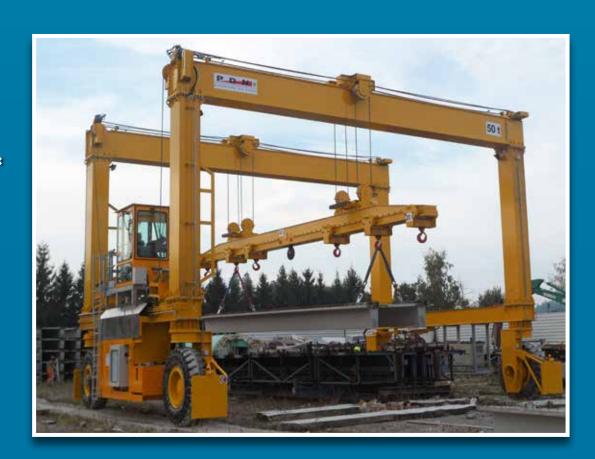

Supplied equipment: Self-launching gantry

> Capacity: 1400 t span 50 m

ELEMENT AG (SWITZERLAND)

Client: ELEMENT AG

Supplied equipment:
Movilift SC

Capacity: 50 t